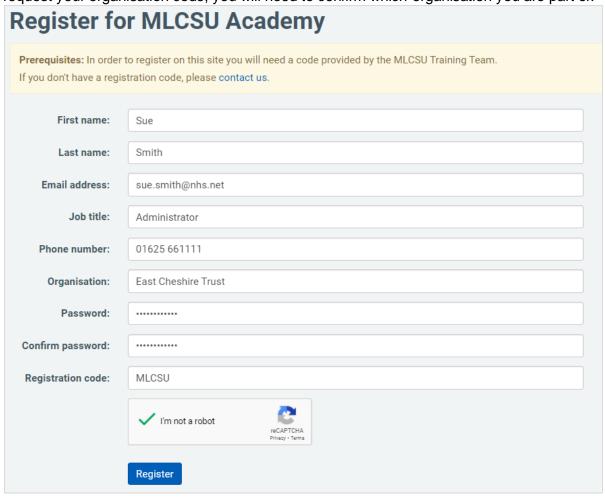

Enter all your personal details and the **Registration code** for your organisation. Click **Register** at the bottom of the window.

Please email <u>mlcsu.academy@nhs.net</u> or click <u>contact us</u> at the top of the window to request your organisation code, you will need to confirm which organisation you are part of.