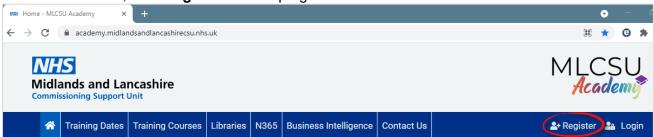

## Registering on the MLCSU Academy

Click on the link below to open the MLCSU Academy: <a href="https://academy.midlandsandlancashirecsu.nhs.uk/">https://academy.midlandsandlancashirecsu.nhs.uk/</a>

For first time users, click **Register** in the top right of the window.